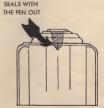

## BUT

they did not make them spillproof they did not make them fully spurt-proof—dust proof they did not make them seal with the pen in as well as with the pen out.

The TERRY PENFILLER does everything claimed by any other and everything no other inkwell does

## THE PERFECT INKWELL

Spill proof doubly self-sealing "seals with the pen in seals with the pen out" non-evaporating dust-proof spurt proof durable economical attractive and fills fountain pens quickly and without mess. Keeps them working perfectly. Keeps ink under control.